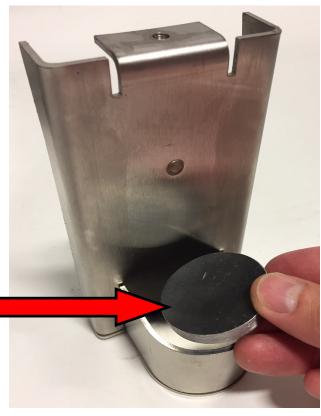

## Fitting Tubz Sanitising bracket to any Tower.

The bracket is designed to fit a 100ml bottle up to 105 mm tall. This is so we have flexibility in sourcing the most cost efficient bottles from various suppliers. The bottles we have initially supplied with the bracket is slightly shorter so we have provided a spacer disc to ensure it fits perfectly in the bracket.