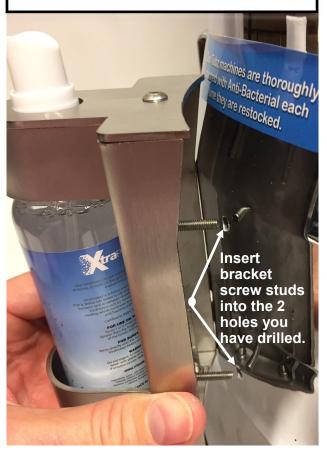

## Fitting Tubz Sanitising bracket to any Tower.

The bracket is designed to fit a 100ml bottle up to 105 mm tall. This is so we have flexibility in sourcing the most cost efficient bottles from various suppliers. The bottles we have initially supplied with the bracket is slightly shorter so we have provided a spacer disc to ensure it fits perfectly in the bracket.