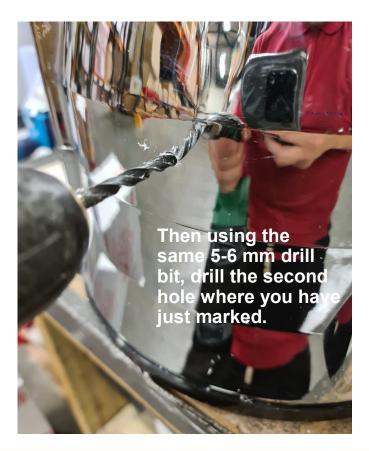

## Fitting Tubz Sanitising bracket to any Tower.

The bracket is designed to fit a 100ml bottle up to 105 mm tall. This is so we have flexibility in sourcing the most cost efficient bottles from various suppliers. The bottles we have initially supplied with the bracket is slightly shorter so we have provided a spacer disc to ensure it fits perfectly in the bracket.