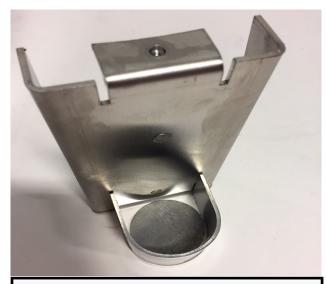

## Fitting Tubz Sanitising bracket to any Tower.

The bracket is designed to fit a 100ml bottle up to 105 mm tall. This is so we have flexibility in sourcing the most cost efficient bottles from various suppliers. The bottles we have initially supplied with the bracket is slightly shorter so we have provided a spacer disc to ensure it fits perfectly in the bracket.