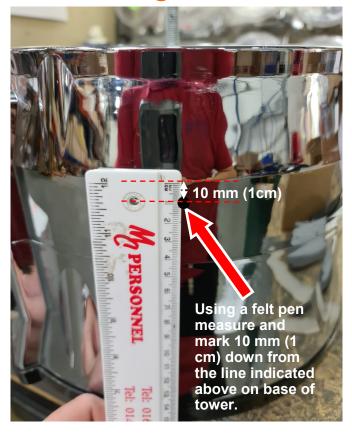

## Fitting Tubz Sanitising bracket to any Tower.

The bracket is designed to fit a 100ml bottle up to 105 mm tall. This is so we have flexibility in sourcing the most cost efficient bottles from various suppliers. The bottles we have initially supplied with the bracket is slightly shorter so we have provided a spacer disc to ensure it fits perfectly in the bracket.