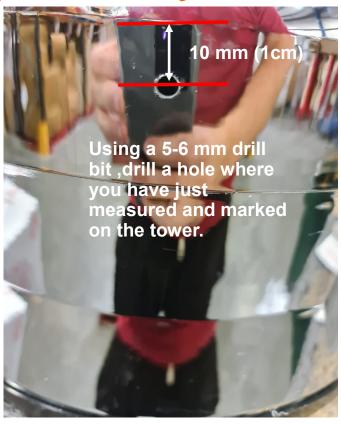

## Fitting Tubz Sanitising bracket to any Tower.

The bracket is designed to fit a 100ml bottle up to 105 mm tall. This is so we have flexibility in sourcing the most cost efficient bottles from various suppliers. The bottles we have initially supplied with the bracket is slightly shorter so we have provided a spacer disc to ensure it fits perfectly in the bracket.