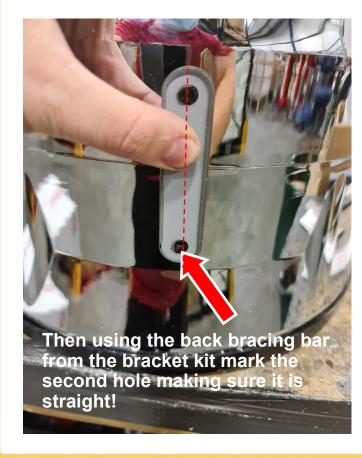

## Fitting Tubz Sanitising bracket to any Tower.

The bracket is designed to fit a 100ml bottle up to 105 mm tall. This is so we have flexibility in sourcing the most cost efficient bottles from various suppliers. The bottles we have initially supplied with the bracket is slightly shorter so we have provided a spacer disc to ensure it fits perfectly in the bracket.