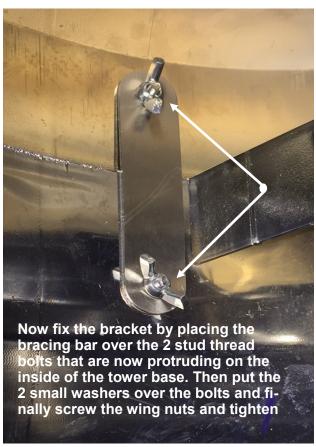

## Fitting Tubz Sanitising bracket to any Tower.

The bracket is designed to fit a 100ml bottle up to 105 mm tall. This is so we have flexibility in sourcing the most cost efficient bottles from various suppliers. The bottles we have initially supplied with the bracket is slightly shorter so we have provided a spacer disc to ensure it fits perfectly in the bracket.