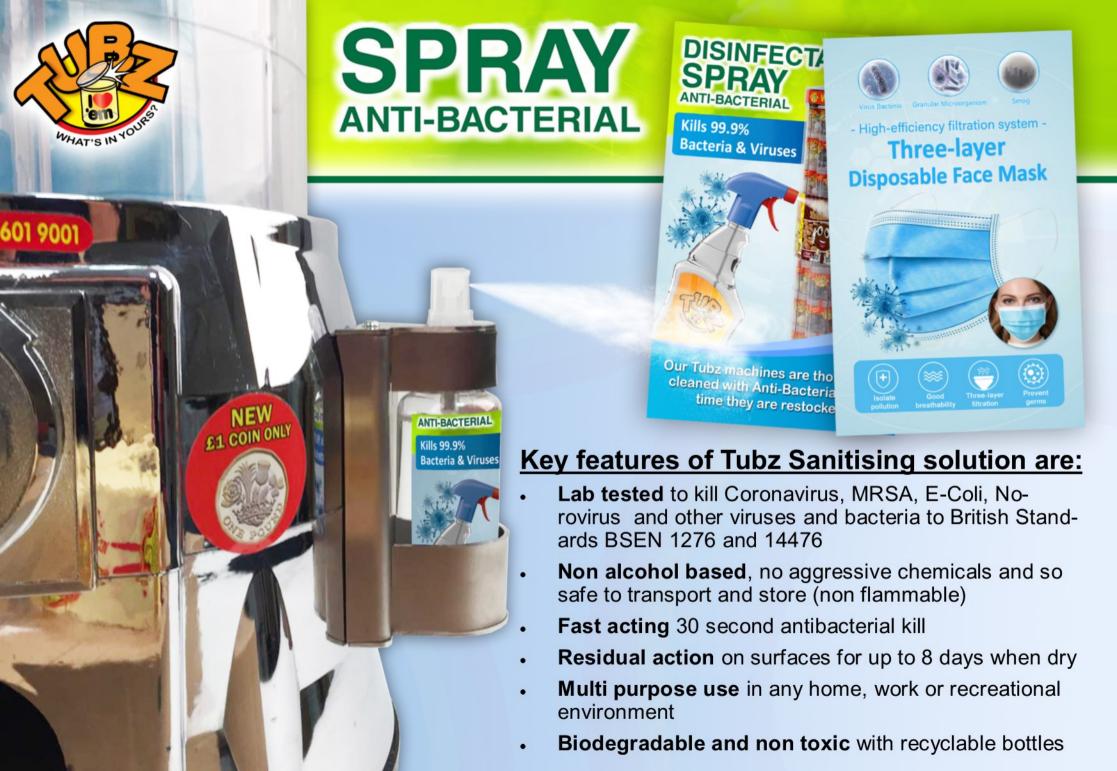

## SPRAY ANTI-BACTERIAL

Tubz Brands have developed Hand & Touch Point Sanitiser to fit your existing Tubz vending Towers that is lab tested to kill bacteria and enveloped viruses, including Coronavirus, on surfaces and the skin.

This Sanitising solution has been formulated to solve "tomorrows problem" as people start to come back to your venue to help ensure your customers can easily sanitise their hands after vending their favourite Tubz products.

Tubz Sanitiser forms a covalent bond with the surface and this creates a very strong, long lasting effect that helps prevent the spread of viruses to other surfaces through your venue!