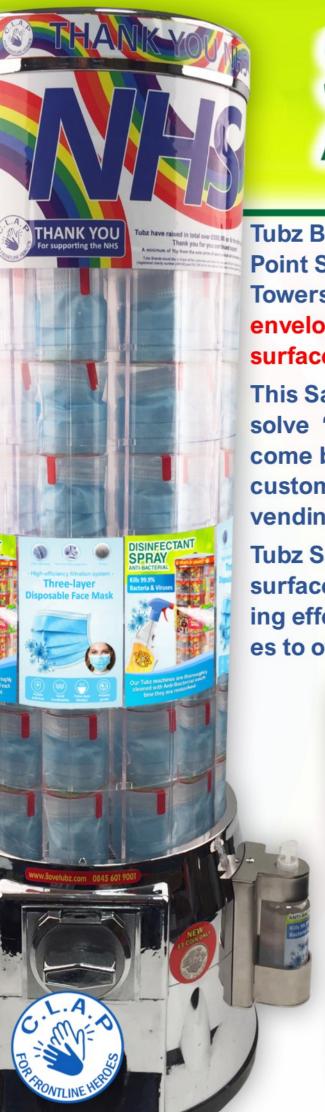

## SPRAY ANTI-BACTERIAL

Tubz Brands have developed Hand & Touch Point Sanitiser to fit your existing Tubz vending Towers that is lab tested to kill bacteria and enveloped viruses, including Coronavirus, on surfaces and the skin.

This Sanitising solution has been formulated to solve "tomorrows problem" as people start to come back to your venue to help ensure your customers can easily sanitise their hands after vending their favourite Tubz products.

Tubz Sanitiser forms a covalent bond with the surface and this creates a very strong, long lasting effect that helps prevent the spread of viruses to other surfaces through your venue!